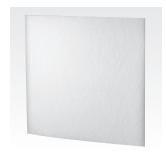

### **PRE-FILTER**

1. Size: 27.5 X 25.3 X 0.6 (inch)
2. The filter can collect dust of 10~30 μm up to 20~85% in accordance with the standard of weight method.

### PRE-FILTER PANEL

1. Size: 24.0 X 24.0 X 0.8 (inch)
2. Aluminum frame is put around the outer edge. It can collect dust of 10~20 

mup to 90% in accordance with the standard of weight method.