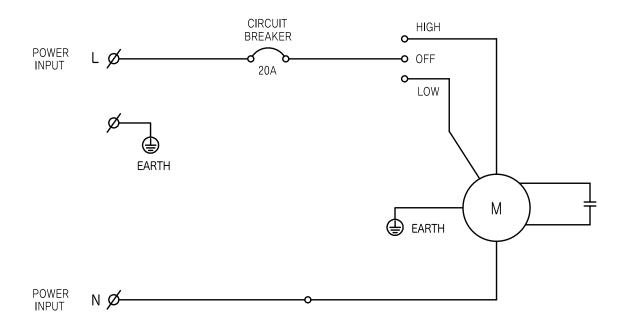

## WIRING DIAGRAM

## **SPECIFICATIONS**

| MODEL             | HEPA-2000                        |  |  |
|-------------------|----------------------------------|--|--|
| Power Supply      | 220-240 V~, 50 Hz, 1 Phase       |  |  |
| Power Consumption | High: 1.13 kW / Low: 0.6 kW      |  |  |
| Air Flow          | High: 1,360 CFM / Low: 1,135 CFM |  |  |
| Dimension (WxDxH) | 724 x 762 x 762 mm               |  |  |
| Weight            | 60 kg                            |  |  |