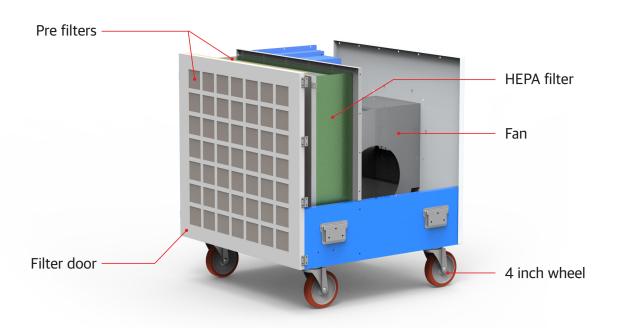

### **FILTER**

Do not operate without the HEPA filter installed! Operating without the HEPA filter or using non-approved power cords may cause damage to the electrical system or mechanical components. Failure to comply will void all warranties.

### **PRE-FILTER**

1. Size: 27.5 X 25.3 X 0.6 (inch)
2. The filter can collect dust of 10~30 μm up to 20~85% in accordance with the standard of weight method.

### PRE-FILTER PANEL

1. Size: 24.0 X 24.0 X 0.8 (inch)
2. Aluminum frame is put around the outer edge. It can collect dust of 10~20 

mup to 90% in accordance with the standard of weight method.

### **HEPA FILTER**

1. Size: 24.0 X 24.0 X 5.9 (inch)
2. It can collect dust of 0.3 

mu up to
99.97% in accordance with the
standard of weight method.