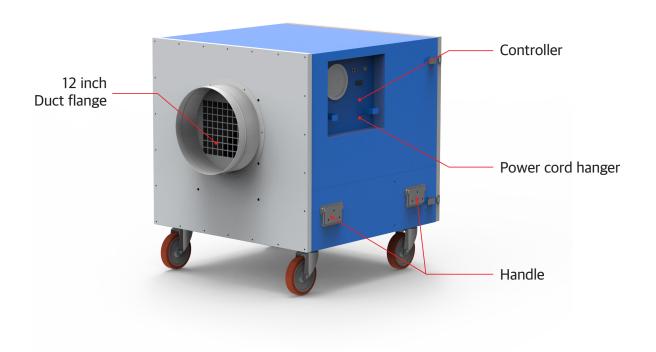

all it at the place where inflammable gas is generated. It may occur a danger of explosion.
- ▶ Remove any obstacle at the inhaling hole and the exhaling hole.
- ▶ When cleaning the surface of the product, pull the power cord out, and use soft cloth for preventing a scratch.
- ▶ Do not use wet cloth, wax or thinner.
- ▶ Do not put a hand or foreign substance into the inhaling hole or the exhaling hole. It may occur a malfunction to the product or a physical injury.
- ▶ Pertaining to a risk of fire, electric shock, or injury to persons, for cleaning and user-maintenance, such as lubrication.
- ▶ Warn the user to unplug or disconnect the appliance from the power supply before servicing.

\* Keep this manual in a visible location near the unit for easy access.



## **EXTERIOR DESCRIPTION**







### **CONTROL PANEL FUNCTIONS**



- ① Pressure Gauge
- 2 Pressure Sensing Port
- ③ Circuit Breaker
- 4 Fan Speed (High / Off / Low) Switch
- 1. Before connecting the power cord, confirm the switch is turned off without fail.
- 2. For starting the product, press the switch in the control panel to the low or high.
- 3. For stopping the operation, press the OFF.



## WIRING DIAGRAM



## **SPECIFICATIONS**

| MODEL             | HEPA-2000                        |  |  |
|-------------------|----------------------------------|--|--|
| Power Supply      | 220-240 V~, 50 Hz, 1 Phase       |  |  |
| Power Consumption | High: 1.13 kW / Low: 0.6 kW      |  |  |
| Air Flow          | High: 1,360 CFM / Low: 1,135 CFM |  |  |
| Dimension (WxDxH) | 724 x 762 x 762 mm               |  |  |
| Weig