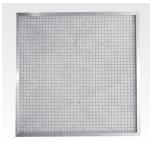

### PRE-FILTER PANEL

1. Size: 24.0 X 24.0 X 0.8 (inch)
2. Aluminum frame is put around the outer edge. It can collect dust of 10~20 

mup to 90% in accordance with the standard of weight method.