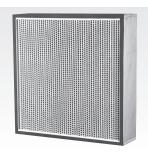

### **HEPA FILTER**

1. Size: 24.0 X 24.0 X 5.9 (inch)
2. It can collect dust of 0.3 

mu up to
99.97% in accordance with the
standard of weight method.