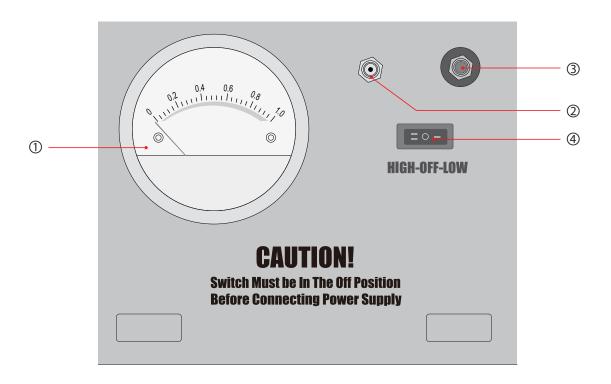

### **CONTROL PANEL FUNCTIONS**

- ① Pressure Gauge
- 2 Pressure Sensing Port
- ③ Circuit Breaker
- 4 Fan Speed (High / Off / Low) Switch
- 1. Before connecting the power cord, confirm the switch is turned off without fail.
- 2. For starting the product, press the switch in the control panel to the low or high.
- 3. For stopping the operation, press the OFF.